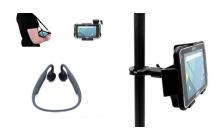

## IoT devices, Wearables, Hands-free scanning wearables

In addition to our rugged handhelds and tablets, we're introducing a new wearables product line which includes smart devices worn on your body to keep your hands free. A hands-free scanning and scanning and printing solution is ideal for your warehouse. Let your workforce maximize productivity while keeping their hands free. Easy to pair with a mobile computer or PDA. Option to scan a barcode or NFC tap.

Tested to IP65 dust and water resistance and operating from 0°C to 50°C, it can survive multiple drops to concrete.

#### ACCESSORIES FOR ALGIZ RT8 ULTRA RUGGED TABLET

To work in outside environments, accessories for Rugged tablets are very welcome. You can have your hands free doing your job by adding a carry case with neck strap or shoulder carrier. We have also a pole mount available for the Algiz RT8. To complete this rugged tablet there are headsets, car chargers, AC adapters and memory cards available.