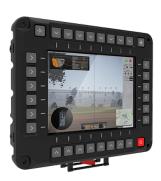

## Military panel PC

- High brightness LCD with Multi-point Resistive touch
- Removable storage case for easy maintenance
- Support MXM interface to enhance graphic capability
- Optional support self-destruction mechanism
- Withstand harsh environment and tested by MIL-STD-810G
- EMC compliant with MIL-STD-461F
- Power design compliant with 1275E