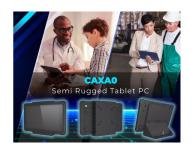

#### MEDICAL-GRADE SEMI-RUGGED 10.1" TABLET PC

The powerful CAXA0 workstation is equipped with enhanced touch capabilities, a charging cradle, and medical certification EN60601-1-2 (4th Edition) to improve its durability and reliability. Built around a capable Intel Celeron N3350 CPU and a bright, clear 10.1-inch color TFT LCD, the CAXA0 offers an impressive range of features.

## Medical-Grade Semi-Rugged 10.1" Tablet PC

- Semi-rugged design with Intel Celeron N3350
- MIL-STD-810G & IP65 certified, 4-feet drop resistance
- 10.1"TFT color LCD 1280 x 800 HD
- Corning Gorilla Glass, 5 point projected capacitive multitouch panel
- High mobility with multiple connectivity including WLAN, Bluetooth, NFCLight Design, Weight only 1Kg with Battery
- G-sensor, light sensor, 2M/8M Camera
- Option SCR, 1D/2D Barcode scanner
- Medical certified EN60601-1-2 (4th edition)