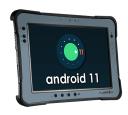

#### **NAUTIZ X6 ULTRA-RUGGED PHABLET NOW WITH ANDROID 11**

With this hardware upgrade, the new version of the Nautiz X6 ultrarugged phablet runs Android 11 and is Android Enterprise Recommended (AER). The new Nautiz X6 also includes a jump to 64 GB of storage. One of Handheld's most successful products since its launch in 2019, the Nautiz X6 is ideal for industrial and field applications with the reliability to perform most challenging outdoor and industrial environments.

#### 10-INCH SOL PA501B RUGGED TABLET NOW WITH ANDROID 11 AND GMS CERTIFICATED

RuggON 10" rugged tablet SOL PA501B is leading upgraded with Android 11 operating system and Google GMS certificated, and it delivers a wealth of helpful features to enterprise more security and control for IT and users.