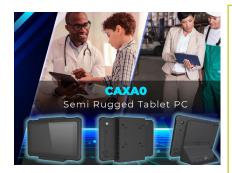

## Medical-Grade Semi-Rugged 10.1" Tablet PC

- Semi-rugged design with Intel Celeron N3350
- MIL-STD-810G & IP65 certified, 4-feet drop resistance
- 10.1"TFT color LCD 1280 x 800 HD
- Corning Gorilla Glass, 5 point projected capacitive multitouch panel
- High mobility with multiple connectivity including WLAN, Bluetooth, NFCLight Design, Weight only 1Kg with Battery
- G-sensor, light sensor, 2M/8M Camera
- Option SCR, 1D/2D Barcode scanner
- Medical certified EN60601-1-2 (4th edition)

#### MEDICAL-GRADE SEMI-RUGGED 10.1" TABLET PC

The powerful CAXA0 workstation is equipped with enhanced touch capabilities, a charging cradle, and medical certification EN60601-1-2 (4th Edition) to improve its durability and reliability. Built around a capable Intel Celeron N3350 CPU and a bright, clear 10.1-inch color TFT LCD, the CAXA0 offers an impressive range of features.