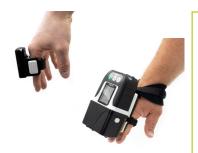

## IoT devices, Wearables, Hands-free scanning wearables

In addition to our rugged handhelds and tablets, we're introducing a new wearables product line which includes smart devices worn on your body to keep your hands free. A hands-free scanning and scanning and printing solution is ideal for your warehouse. Let your workforce maximize productivity while keeping their hands free. Easy to pair with a mobile computer or PDA. Option to scan a barcode or NFC tap.

Tested to IP65 dust and water resistance and operating from 0°C to 50°C, it can survive multiple drops to concrete.