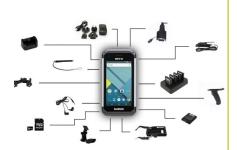

# Accessories for PDA's, Tablets & Mobile computers

- **Power:** Improve the usability areas by adding more power and smarter and faster charging of your Handheld rugged computer.
- Cases & Protection: Make your rugged handheld device withstand water, dust, and shock even better.
- **Mounts:** Find the right type of mounts, cradles or vehicle docks for use with your Handheld Rugged Computer.
- **Expansions:** Expand the capabilities by adding barcode scanners, RFID readers, pistol grips and extension caps.
- **Misc:** Find extra battery cables, print cartridges, memory cards, headsets or different carrying solutions.