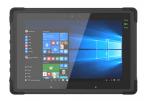

#### **NEW 10.1" RUGGED TABLET ND62**

The new ND62 10 inch Rugged tablet from MSI is IP65 certified and Military standard 810G tested. Suitable for field, vehicle or office applications.