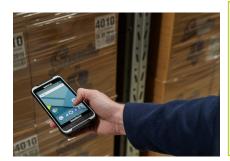

## Barcode scanners

With our barcode scanners you can handle fast order picking, error-free work orders & smooth shipping and receiving. Our PDA's and Tablets have an integrated high-speed 1D barcode scanner or 2D imager with High-Density optics.

Optional accessories for our barcode scanners: Wrist mount Bluetooth, pistol grip, shoulder strap, carry case and more.