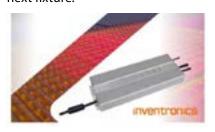

#### 1200W PROGRAMMABLE DRIVER WITH INV DIGITAL DIMMING

The ESM-1K2TxxxMx series is a 1200W, 3-channel, constant-current, programmable and IP66/IP67 rated LED driver that operates from 249-528Vac input with excellent power factor. This driver can support 3-channel luminaires to adjust current separately. It provides an auxiliary voltage and dim-to-off functionality for powering low voltage, wireless controls. The dimming control supports 0-10V dimming as well as two-way communication via Digital Dimming, a UART based communication protocol.