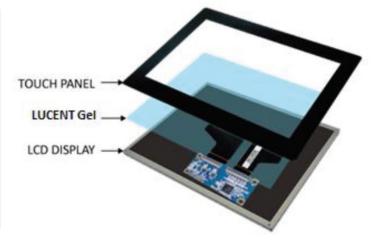

## **Touch Displays**

- TP + LCD + bonding + Touch control board
  - Air Bonding: Touch Panel + DSA + LCD panel,
    - Optical bonding: Touch Panel + SOCA + LCD panel
- SOCA : Lucent Gel
- LCD panel with dry bonding process size is up to 21.5"