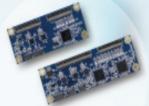

## **Featured supplier**

Customers are looking for a touch panel with LCD as a single part number solution that allows them to source a complete touch assembly from one supplier. Alcom releases our single part number solution as Touch Display products to fulfill customer product design, manufacturing, and purchasing requirements. The Touch Display is a complete touch product that includes a resistive or PCAP touch panel, PenMount resistive or PCAP touch control board, bonding service, and LCD panel.

## **Touch Displays**

- TP + LCD + bonding + Touch control board
  - Air Bonding: Touch Panel + DSA + LCD panel,
    - Optical bonding: Touch Panel + SOCA + LCD panel
- SOCA : Lucent Gel
- LCD panel with dry bonding process size is up to 21.5"