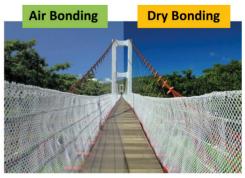

## **Touch Displays**

- TP + LCD + bonding + Touch control board
  - Air Bonding: Touch Panel + DSA + LCD panel,
    - Optical bonding: Touch Panel + SOCA + LCD panel
- SOCA : Lucent Gel
- LCD panel with dry bonding process size is up to 21.5"