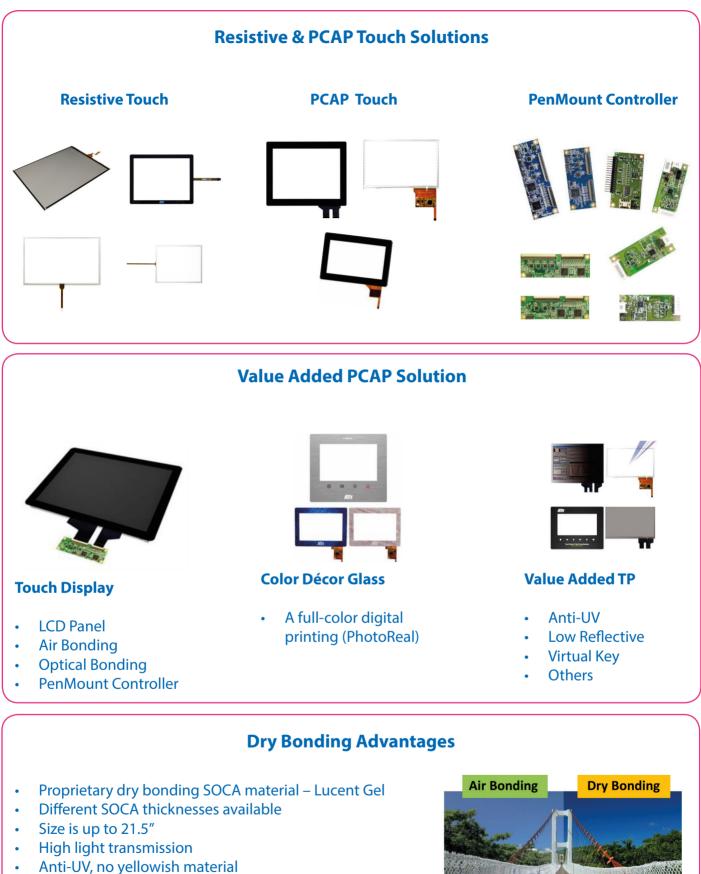

## **Featured supplier**

Customers are looking for a touch panel with LCD as a single part number solution that allows them to source a complete touch assembly from one supplier. Alcom releases our single part number solution as Touch Display products to fulfill customer product design, manufacturing, and purchasing requirements. The Touch Display is a complete touch product that includes a resistive or PCAP touch panel, PenMount resistive or PCAP touch control board, bonding service, and LCD panel.

In addition, PhotoReal décor glass enhances the aesthetics of the Touch Display product. AMT PhotoReal décor glass printing is extremely flexible and can produce designs intricate enough to fulfill any customer requests. **Touch Display Products** 

#### **PCAP Touch Panel Specifications**

- Sensor Size : 3.5"~32"
- Tail Design : FPC or COF tail
- Surface Hardness : Mohs 5 for clear surface glass
- Cover Lens Thickness : 1.1/ 1.8/ 2.8mm
- Light Transmission : 90% ± 3%
- Haze : < 3% based on clear surface
- Input Media : Finger, and gloved hand
- Cover Lens : Glass
- Activation Force : Forceless
- ADC Resolution : 10 bits

## **Touch Displays**

- TP + LCD + bonding + Touch control board
  - Air Bonding: Touch Panel + DSA + LCD panel,
    - Optical bonding: Touch Panel + SOCA + LCD panel
- SOCA : Lucent Gel
- LCD panel with dry bonding process size is up to 21.5"

#### PenMount Control Board Specifications

- Storage Temperature : -40°C ~ +85°C
- Operating Temperature : -30°C ~ +80°C
- Operating Voltage : +5V
- Drivers : Windows 7, 8, 10, Vista, XP, CE
- Linux : Android, others by request
- Firmware : Develop by PenMount team

- **High reliability** •
- High optical bonding yield rate, up to 95%. •
- Effectively increases display impact absorption by 80%. • LCD panel does not fragment easily