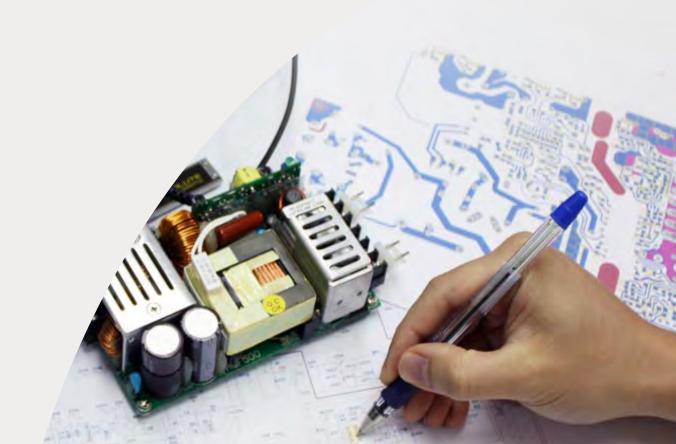

# Featured supplier

ARCH electronics, represented by Alcom electronics, specializes in AC-DC switching power supply, Medical power module, AC-DC power module and DC-DC converter. The full product lines cover industrial, telecom applications and medical applications.

ARCH products provide a significant competitive advantage in high quality by using high quality components and reasonable price including flexibility on customized design.

Smaller size, more power & high efficiency power supplies and converters