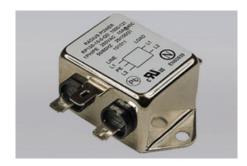

### **Single Phase Filters**

Single phase filters attenuate electrical noise generated by appliances as well as industrial, telecommunication, commercial, fitness and medical equipment. Astrodyne TDI offers standard single phase EMI filter solutions from 1 A to 450 A. Single phase filters are available in both general purpose and low leakage current medical versions.

#### **IEC Inlet Filters**

Easy to install and use, these filters are ideal for industrial and commercial electronics that require EMI/RFI protection, including computers, communications equipment, LCD TVs, toys and sports and fitness equipment. All of our IEC inlet EMI filters are available in both general purpose and low leakage current medical versions.