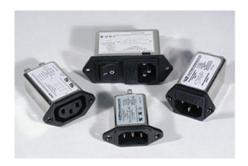

### **Single Phase Filters**

Single phase filters attenuate electrical noise generated by appliances as well as industrial, telecommunication, commercial, fitness and medical equipment. Astrodyne TDI offers standard single phase EMI filter solutions from 1 A to 450 A. Single phase filters are available in both general purpose and low leakage current medical versions.

#### **IEC Inlet Filters**

Easy to install and use, these filters are ideal for industrial and commercial electronics that require EMI/RFI protection, including computers, communications equipment, LCD TVs, toys and sports and fitness equipment. All of our IEC inlet EMI filters are available in both general purpose and low leakage current medical versions.