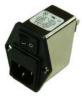

### **Single Phase Filters**

Single phase filters attenuate electrical noise generated by appliances as well as industrial, telecommunication, commercial, fitness and medical equipment. Astrodyne TDI offers standard single phase EMI filter solutions from 1 A to 450 A. Single phase filters are available in both general purpose and low leakage current medical versions.