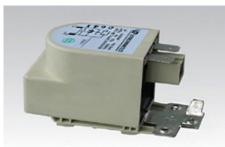

### **Single Phase Filters**

Single phase filters attenuate electrical noise generated by appliances as well as industrial, telecommunication, commercial, fitness and medical equipment. Astrodyne TDI offers standard single phase EMI filter solutions from 1 A to 450 A. Single phase filters are available in both general purpose and low leakage current medical versions.

#### **IEC Inlet Filters**

Easy to install and use, these filters are ideal for industrial and commercial electronics that require EMI/RFI protection, including computers, communications equipment, LCD TVs, toys and sports and fitness equipment. All of our IEC inlet EMI filters are available in both general purpose and low leakage current medical versions.