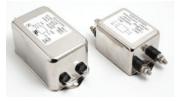

### **Single Phase Filters**

Single phase filters attenuate electrical noise generated by appliances as well as industrial, telecommunication, commercial, fitness and medical equipment. Astrodyne TDI offers standard single phase EMI filter solutions from 1 A to 450 A. Single phase filters are available in both general purpose and low leakage current medical versions.