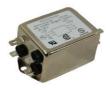

#### **DC EMI Filters**

Astrodyne TDI offers standard and custom DC EMI filters for all applications including solar, telecom and DC decoupling. Ratings are available up to 1200 VDC and 2500 A.

#### **Inverter EMI Filters**

These AC and DC filters are used for applications that have frequency inverters or inverter-based control systems. Inverter applications include solar, grid-tied, transformerless and DC decoupling.