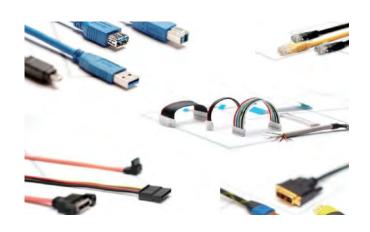

# **Cable Assembly**

Attend provides a variety of wire, molding and PCB components.

- Rugged Waterproof cable
- M5/M8/M12/M23 to wire harness
- LAN Cable
- RF Cable Assembly
- FPC/FFC Cable
- USB Cable
- Wire Harness
- HDMI Cable
- SATA Cable