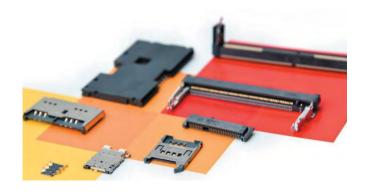

## **Memory card Sockets**

Sockets are used in a variety of formats, capacities and speed. With many portable devices growing smaller, thinner and memory demands increasing, there is a need for removable storage devices to be more compact than ever without giving up design space.

- SD Card Sockets
- Micro SD Card Sockets
- CF Card Sockets
- CFAST Card Sockets

### **PCB Card Sockets**

- MXM Connector
- SO Dlmm Socket
- Sim Card Socket
- Mini PCI Express Socket
- M.2 Connectors
- Mini PCI Socket
- Smart Card Socket