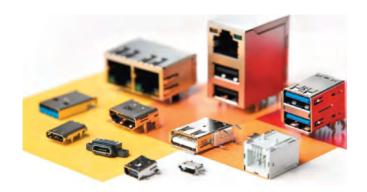

#### I/O Connectors

- USB 2.0 Connector
- USB 3.0 Connector
- Combo Connector
- HDIM Connector
- SPDIF Connector
- RJ45 Jack
- SFP, SFP+QSFP Connector
- Sealed I/O Connector
- M5/M8/M12/M23