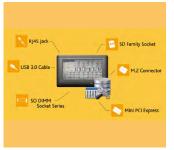

#### I/O Connectors

- USB 2.0 Connector
- USB 3.0 Connector
- Combo Connector
- HDIM Connector
- SPDIF Connector
- RJ45 Jack
- SFP, SFP+QSFP Connector
- Sealed I/O Connector
- M5/M8/M12/M23

### **PCB Card Sockets**

- MXM Connector
- SO Dlmm Socket
- Sim Card Socket
- Mini PCI Express Socket
- M.2 Connectors
- Mini PCI Socket
- Smart Card Socket