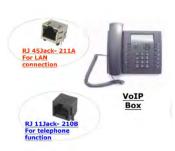

#### I/O Connectors

- USB 2.0 Connector
- USB 3.0 Connector
- Combo Connector
- HDIM Connector
- SPDIF Connector
- RJ45 Jack
- SFP, SFP+QSFP Connector
- Sealed I/O Connector
- M5/M8/M12/M23