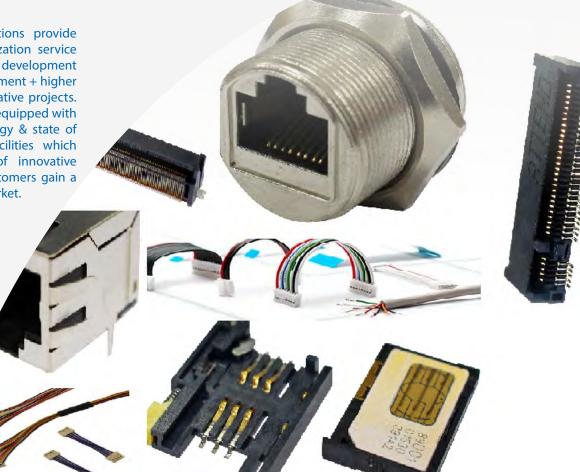

# Connectors & Cables

One Stop Show for High Quality Connectors and Standard & Customized Cables

## **Product Overview**

## **Memory card Sockets**

Sockets are used in a variety of formats, capacities and speed. With many portable devices growing smaller, thinner and memory demands increasing, there is a need for removable storage devices to be more compact than ever without giving up design space.

- SD Card Sockets
- Micro SD Card Sockets
- CF Card Sockets
- CFAST Card Sockets

#### I/O Connectors

- USB 2.0 Connector
- USB 3.0 Connector
- Combo Connector
- HDIM Connector
- SPDIF Connector
- RJ45 Jack
- SFP, SFP+QSFP Connector
- Sealed I/O Connector
- M5/M8/M12/M23

### **PCB Card Sockets**

- MXM Connector
- SO Dlmm Socket
- Sim Card Socket
- Mini PCI Express Socket
- M.2 Connectors
- Mini PCI Socket
- Smart Card Socket

# **Cable Assembly**

Attend provides a variety of wire, molding and PCB components.

- Rugged Waterproof cable
- M5/M8/M12/M23 to wire harness
- LAN Cable
- RF Cable Assembly
- FPC/FFC Cable
- USB Cable
- Wire Harness
- HDMI Cable
- SATA Cable