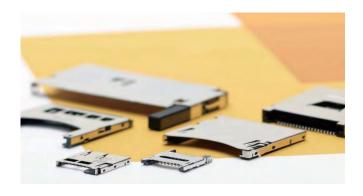

## **Memory card Sockets**

Sockets are used in a variety of formats, capacities and speed. With many portable devices growing smaller, thinner and memory demands increasing, there is a need for removable storage devices to be more compact than ever without giving up design space.

- SD Card Sockets
- Micro SD Card Sockets
- CF Card Sockets
- CFAST Card Sockets

### **PCB Card Sockets**

- MXM Connector
- SO Dlmm Socket
- Sim Card Socket
- Mini PCI Express Socket
- M.2 Connectors
- Mini PCI Socket
- Smart Card Socket