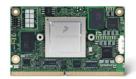

#### The ARM Modules

based on i.MX6 Cortex and i.MX8 ARM Cortex A53/A72 Series/processor

SMARC 2.0 Size 82x50 mm<sup>2</sup>

Product Highlight

Qseven
Size 70x70 mm²

7 ♀ ► E ∨ E ▷

NXP LMX8 Family

NXP I.MX8X Family

NXP I.MX6 Family

Product Highlight