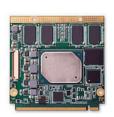

# Full Product Overview

**Qseven** 

SMARC Rev 2.0

COM Express
Mini Type 10

**COM Express**Compact Type 6

COM Express
Basic Type 7

СОМ НСР

#### The ARM Modules

based on i.MX6 Cortex and i.MX8 ARM Cortex A53/A72 Series/processor

SMARC 2.0 Size 82x50 mm<sup>2</sup>

Product Highlight

Qseven
Size 70x70 mm²

7 ♀ ► E ∨ E ▷

NXP LMX8 Family

NXP I.MX8X Family