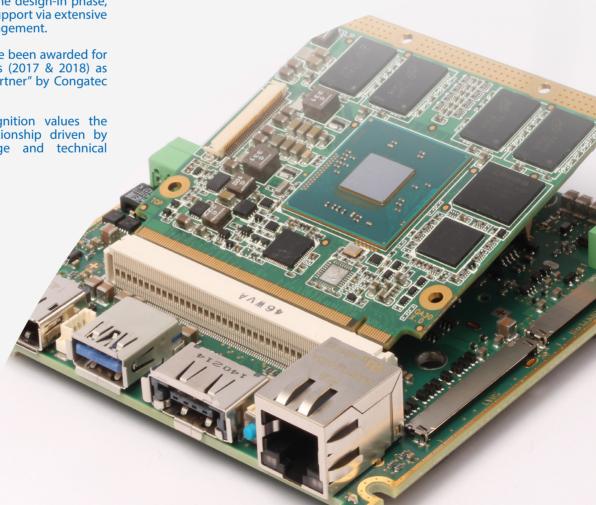

# Featured supplier

Congatec is a leading supplier of industrial computer modules using the standard form factors **COM Express**, **Qseven** and **SMARC** as well as **single board computers**.

Alcom offers core knowledge and technical know-how including unique extended BIOS features as well as comprehensive driver and board support packages. Following the design-in phase, customers are given support via extensive product lifecycle management.

Alcom is proud to have been awarded for two consecutive years (2017 & 2018) as "EMEA GOLD Sales Partner" by Congatec AG.

This important recognition values the Alcom-Congatec relationship driven by specialism, knowledge and technical design-in expertise.