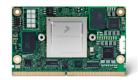

#### The ARM Modules

based on i.MX6 Cortex and i.MX8 ARM Cortex A53/A72 Series/processor

SMARC 2.0 Size 82x50 mm<sup>2</sup>

Product Highlight

Qseven
Size 70x70 mm²

7 ♀ ► E ∨ E ▷

NXP LMX8 Family

NXP I.MX8X Family

NXP I.MX6 Family

Product Highlight