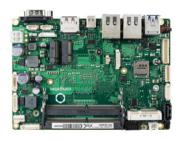

## The SBC's industrial Single Board Computers

**Pico ITX** 100 x 72mm<sup>2</sup>

**3.5" JUKE** 146 x 102 mm<sup>2</sup>

Thin Mini-ITX 170 x 170 mm<sup>2</sup>

Product Highlight