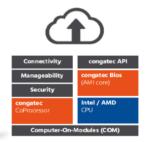

#### **Internet of Things**

Validated combination of hard- and software to address the particular needs of IoT and Industry 4.0

- Reliability
- Connectivity
- Manageability
- Security