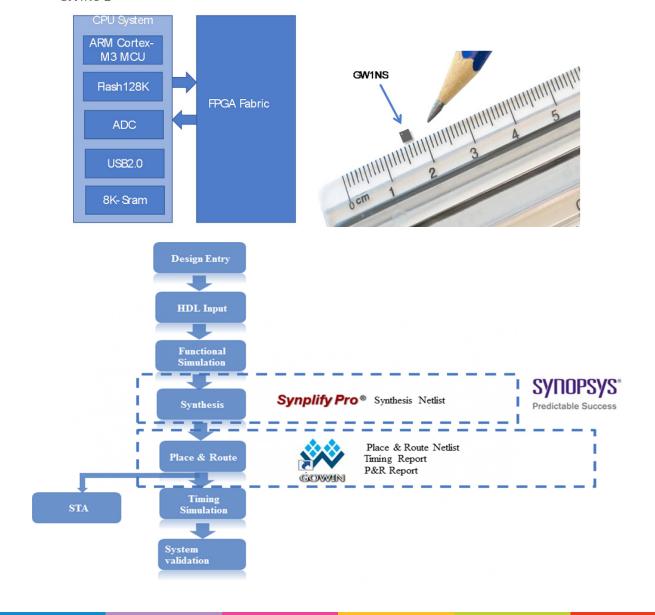

# Featured supplier



Optimizing products and removing barriers for customers programmable logic devices is the focus of Gowin Semiconductor. Gowin and Alcom's commitment to technology and quality enables customers to reduce the total cost of ownership from using FPGA on their production boards. Our offerings include a broad portfolio of programmable logic devices, design software, intellectual property (IP) cores, reference designs, and development kits. We strive to serve customers in the consumer, industrial, communication, medical, and automotive markets worldwide.

# Programmable Logic Solutions



## **Applications & Markets**



Communication



Industrial



Automotive



Consumer



Medical



Cloud Computing & Data centers

## FPGA flowchart

#### GW1NS-2





### **High Performance FPGA**

The Arora® Family is designed to offer the best-in-class performance/cost ratio FPGA. With abundant logic, high-performance DSP resources and high speed I/O, the family is optimized for co-processing to offload the application processor on intensive computation tasks. The Arora® family is also the first FPGA with embedded pSRAM in the industry, which gives customers more usable device I/O.

- High cost-effective
- · High value-added



#### Non-Volatile FPGA

Based on 55nm LP technology, LittleBee® family offers instant-on, non-volatile, low power, intensive I/O and small footprint FPGA (as small as 2.4x2.3mm). The family is ideal for high-performance bridging application and the first FPGA to support MIPI I3C and MIPI D-PHY standard in the industry. The