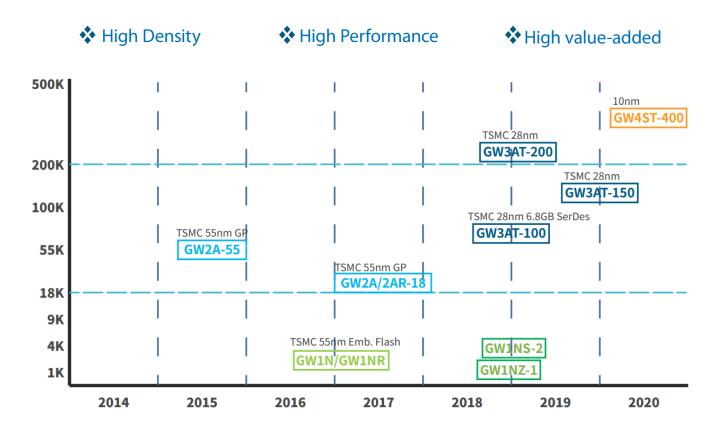

### **High Performance FPGA**

The Arora® Family is designed to offer the best-in-class performance/cost ratio FPGA. With abundant logic, high-performance DSP resources and high speed I/O, the family is optimized for co-processing to offload the application processor on intensive computation tasks. The Arora® family is also the first FPGA with embedded pSRAM in the industry, which gives customers more usable device I/O.

#### Non-Volatile FPGA

Based on 55nm LP technology, LittleBee® family offers instant-on, non-volatile, low power, intensive I/O and small footprint FPGA (as small as 2.4x2.3mm). The family is ideal for high-performance bridging application and the first FPGA to support MIPI I3C and MIPI D-PHY standard in the industry. The LittleBee® family is also the first non-volatile FPGA with an embedded pSRAM in the industry, which further reduces the board space.