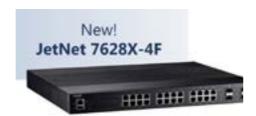

#### L3 FULL GIGABIT INDUSTRIAL SWITCH

The JetNet 7628X-4F is a 19-inch L3 Full Gigabit Industrial switch and is specially designed for surveillance application that operate in extremely harsh environments. With full Gigabit capability, the JetNet 7628X-4F increases bandwidth to provide high performance and the ability to quickly transfer large amounts of video, voice, and data across a network.